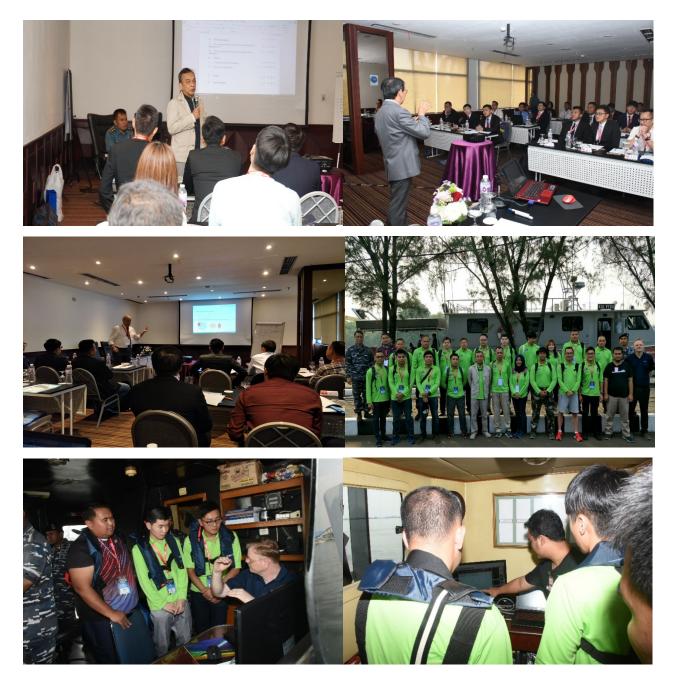

. The instructors had shared extensive experiences on the role of hydrographic surveyors on tidal corrections. With the multiple centuries of reputation in charting the earth's seafloor and relevant objects for safe navigation, hydrography shall be able to contribute to the provision of fundamental information from the sea and coastal areas. Providing high quality information of dynamics and setting of the sea and coastal areas is vital in the tidal correction. In addition to accurate and high-resolution bathymetric information in the navigable area, the inquiry for tidal corrections would include introduction to Global Navigational System Satellite (GNSS), theory of tides and tidal characteristics, height system and hydrographic datum, regional oceanography and sea surface behavior, and sea level monitoring, which demand specific knowledge and skill from the hydrographers.

The course days delivered technical aspect of GNSS method for tidal correction. Causes, mechanisms, and impacts of tide and tidal correction; engineering aspect and elaborate hydrographic aspect relevant to using of GNSS for tide correction for survey were presented during lecturing. Course activities are closed by Director of Security; Cooperation and Maritime Boundary Pushidrosal, Captain Yanuar Handwiono, which stated in his speech that the course activities carried out are expected to be the provision of the course participants to be applied in their respective countries.

| 13.00 - 15.00 | Hydrographic Survey<br>Hardware and Software | Wahyu A. Wibowo                        | Lecturer from EIVA             |  |
|---------------|----------------------------------------------|----------------------------------------|--------------------------------|--|
| 15.00 - 15.30 | Tea Break                                    |                                        |                                |  |
| 15.30 – 16.30 | Hydrographic Survey<br>Hardware and Software | Jacob van Oostrom /<br>Guido Peerdeman | Lecturer from R2<br>Sonic, USA |  |