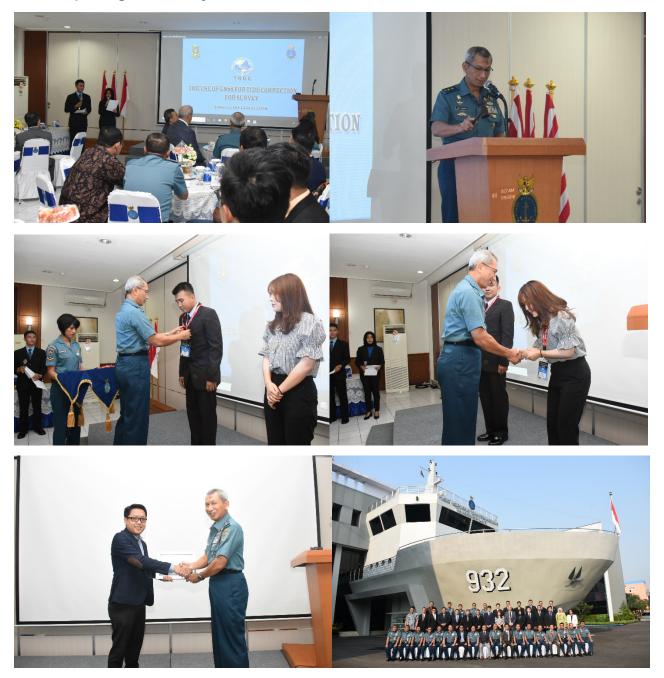

## 4. COURSE CONTENT

The training course was opened by Indonesia Chief Hydrographer, Real Admiral Dr. Harjo Susmoro. As part of IHO capacity building program, he said that Pushidrosal as a national hydrographic institution and a member states of EAHC and through course conducted by Pushidrosal, is expected to produce another alternative use of GNSS data for vertical control of marine surveys or as tidal correction so as to speed up the processing of bathymetry survey data without the need to carry out tidal measurements on shore .

The course days delivered technical aspect of GNSS method for tidal correction. Causes, mechanisms, and impacts of tide and tidal correction; engineering aspect and elaborate hydrographic aspect relevant to using of GNSS for tide correction for survey were presented during lecturing. Course activities are closed by Director of Security; Cooperation and Maritime Boundary Pushidrosal, Captain Yanuar Handwiono, which stated in his speech that the course activities carried out are expected to be the provision of the course participants to be applied in their respective countries.

However, most of the participants have sufficient knowledge to be developed further, in support their hydrographic office or agency in using of GNSS for tide correction for survey, based on the spirit of friendship in the region especially between East Asia Countries. Photo of the events and copy of certificate are attached on **ANNEX 4** and **ANNEX 5**.