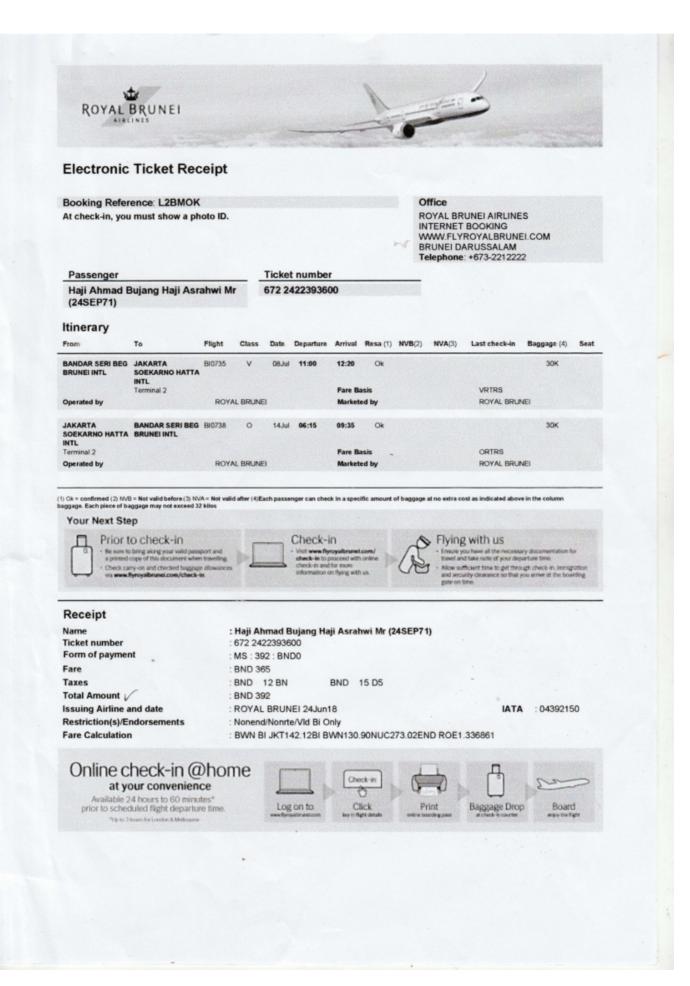

## 3. VENUE, DATES AND PARTICIPANTS

The course was held in Mercure Ancol Hotel, Jakarta Indonesia from 09 – 13 July 2018, in Pulau Seribu room. Total participants were 18, consists of all representative from EAHC member states (5 Indonesian/Pushidrosal). There were 7 instructors (2 from Singapore and 5 from Indonesia). All EAHC member states have participated by sending delegations, except Democratic People's Republic of Korea. List of participants and instructors are attached on **ANNEX 1**.

The accommodation, airfare ticket and meals were provided for 7 instructors and 10 participants who were funded by CBSC/IHB. Additional participants consists of Pushidrosal (4 participants), 1 additional participant from Brunei, 1 participant from Republic of Korea and 2 participants from Hong Kong were covered by their government.