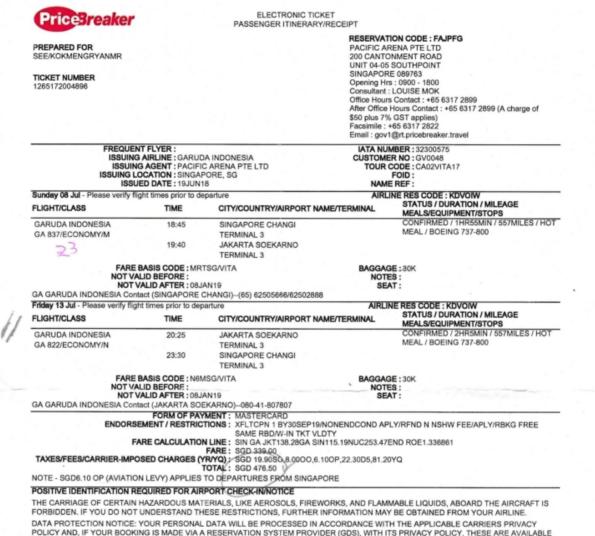

## ITINERARY

23MAY18

## <name> kawakami/tomoki mr

| <flight><br/>DATE/TIME</flight> | CITY/AIRPORT                | FLIGHT | STATUS | FLTTIME | NOTE   |
|---------------------------------|-----------------------------|--------|--------|---------|--------|
| 08JUL (SUN)                     | TOKYO/HANEDA<br>Jakarta/CGK | NH855  | 0К     | 07:40   | 1<br>2 |
|                                 | JAKARTA/CGK<br>Tokyo/haneda | NH856  | 0К     | 07:25   | 2<br>1 |

NH : ALL NIPPON AIRWAYS