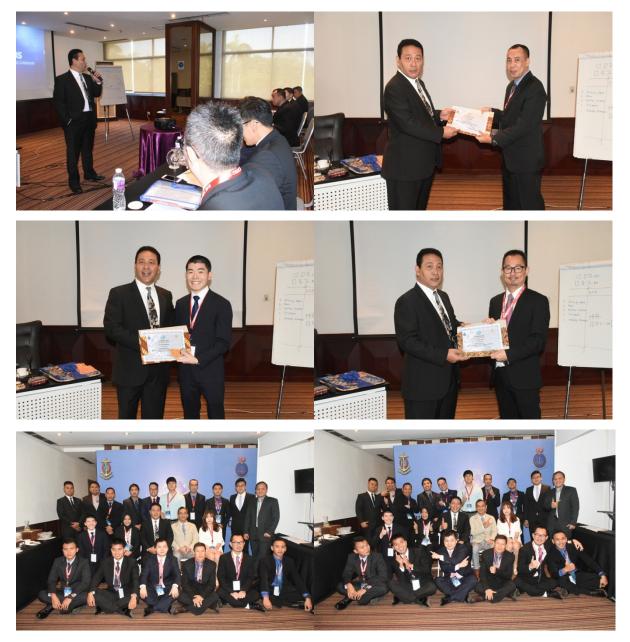

The course days delivered technical aspect of GNSS method for tidal correction. Causes, mechanisms, and impacts of tide and tidal correction; engineering aspect and elaborate hydrographic aspect relevant to using of GNSS for tide correction for survey were presented during lecturing. Course activities are closed by Director of Security; Cooperation and Maritime Boundary Pushidrosal, Captain Yanuar Handwiono, which stated in his speech that the course activities carried out are expected to be the provision of the course participants to be applied in their respective countries.

However, most of the participants have sufficient knowledge to be developed further, in support their hydrographic office or agency in using of GNSS for tide correction for survey, based on the spirit of friendship in the region especially between East Asia Countries. Photo of the events and copy of certificate are attached on **ANNEX 4** and **ANNEX 5**.