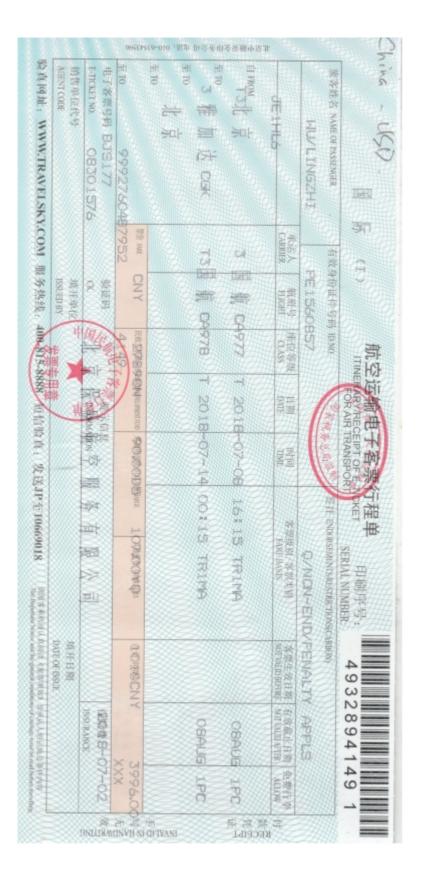

## 3. VENUE, DATES AND PARTICIPANTS

The course was held in Mercure Ancol Hotel, Jakarta Indonesia from 09 – 13 July 2018, in Pulau Seribu room. Total participants were 18, consists of all representative from EAHC member states (5 Indonesian/Pushidrosal). There were 7 instructors (2 from Singapore and 5 from Indonesia). All EAHC member states have participated by sending delegations, except Democratic People's Republic of Korea. List of participants and instructors are attached on **ANNEX 1**.

The accommodation, airfare ticket and meals were provided for 7 instructors and 10 participants who were funded by CBSC/IHB. Additional participants consists of Pushidrosal (4 participants), 1 additional participant from Brunei, 1 participant from Republic of Korea and 2 participants from Hong Kong were covered by their government.