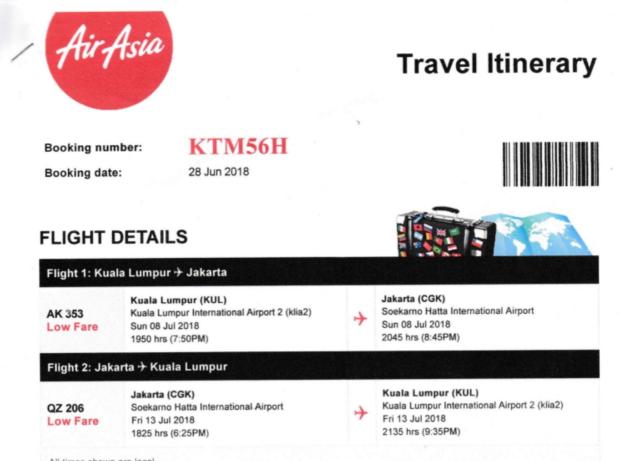

## 3. VENUE, DATES AND PARTICIPANTS

The course was held in Mercure Ancol Hotel, Jakarta Indonesia from 09 – 13 July 2018, in Pulau Seribu room. Total participants were 18, consists of all representative from EAHC member states (5 Indonesian/Pushidrosal). There were 7 instructors (2 from Singapore and 5 from Indonesia). All EAHC member states have participated by sending delegations, except Democratic People's Republic of Korea. List of participants and instructors are attached on **ANNEX 1**.

The accommodation, airfare ticket and meals were provided for 7 instructors and 10 participants who were funded by CBSC/IHB. Additional participants consists of Pushidrosal (4 participants), 1 additional participant from Brunei, 1 participant from Republic of Korea and 2 participants from Hong Kong were covered by their government.