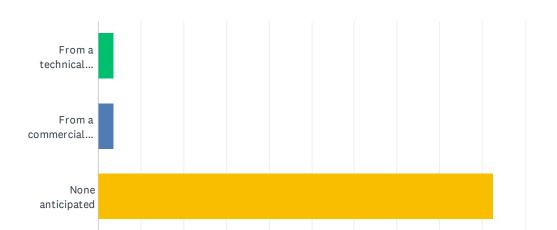

# Q5 Do you foresee any disadvantages, risks and issues for your organization?

Skipped: 0

Answered: 27

40%

50%

60%

70%

80%

90% 100%

| ANSWER CHOICES                | RESPONSES |    |
|-------------------------------|-----------|----|
| From a technical perspective  | 3.70%     | 1  |
| From a commercial perspective | 3.70%     | 1  |
| None anticipated              | 92.59% 2  | 25 |
| TOTAL                         | 2         | 27 |