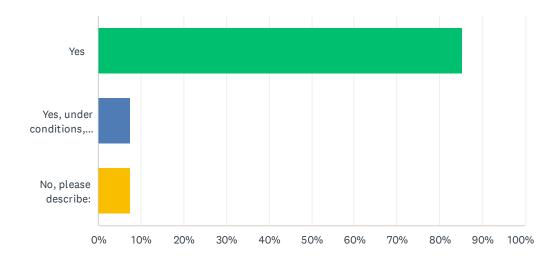

### Q2 Do you plan to implement S-44 IHO Standards for Hydrographic Surveys Edition 6.1.0?

Answered: 27 Skipped: 0

| ANSWER CHOICES                          | RESPONSES |    |
|-----------------------------------------|-----------|----|
| Yes                                     | 85.19%    | 23 |
| Yes, under conditions, please describe: | 7.41%     | 2  |
| No, please describe:                    | 7.41%     | 2  |
| TOTAL                                   |           | 27 |