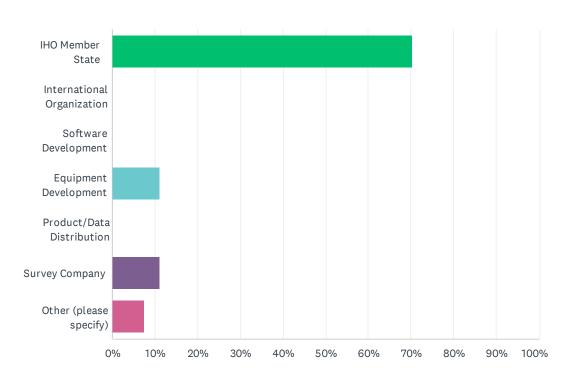

#### Q1 What is your stakeholder group?

Answered: 27 Skipped: 0

| ANSWER CHOICES             | RESPONSES |    |
|----------------------------|-----------|----|
| IHO Member State           | 70.37%    | 19 |
| International Organization | 0.00%     | 0  |
| Software Development       | 0.00%     | 0  |
| Equipment Development      | 11.11%    | 3  |
| Product/Data Distribution  | 0.00%     | 0  |
| Survey Company             | 11.11%    | 3  |
| Other (please specify)     | 7.41%     | 2  |
| TOTAL                      |           | 27 |