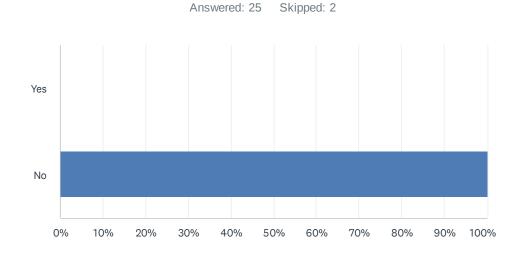

## Q3 If Yes to #2, do you expect significant negative implementation issues compared to edition 6.0.0?

| ANSWER CHOICES | RESPONSES |    |
|----------------|-----------|----|
| Yes            | 0.00%     | 0  |
| No             | 100.00%   | 25 |
| TOTAL          |           | 25 |

0%

10%

20%

30%