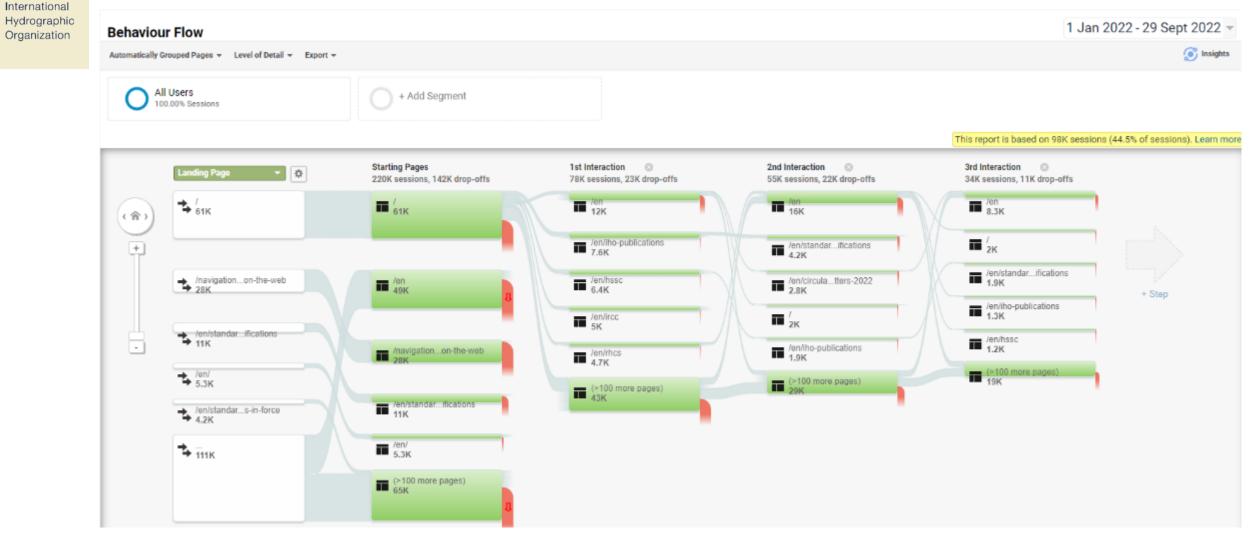

| ,                                                                  |                                                | 10. /en/standards-in-force   | RJ                    | <b>9,704</b> (1.52%)                            |



### HOW OUR WEBSITE VISITORS BEHAVE

TRACK AS OF 1ST OCTOBER 2022





## **SOCIAL MEDIA ACTIVITIES & FOLLOWERS**

International Hydrographic Organization

#### LinkedIn:

- 5830 followers
- Post on IHR article on using multibeam bathymetry to locate shipwrecks: 6202 views

TRACK AS OF 1ST OCTOBER 2022

• Post on Iraq as new MS: 6062 impressions

#### Twitter:

- 830 followers
- 45,5K impressions since January 1 (vs 77,2K last year)
- June 2022: total of 13.3 K tweet impressions
- Top tweet: on side event in Lisbon: 2753 impressions

#### Facebook:

- 885 followers (up from 480 on 1 January 2021)
- Post on Sir Ernst going to Antarctica: 8,2K views
- Post on WHD video "Hydrography supporting all ocean activities" reached 2400 people



|    | Follower demographics 9                                          |
|----|------------------------------------------